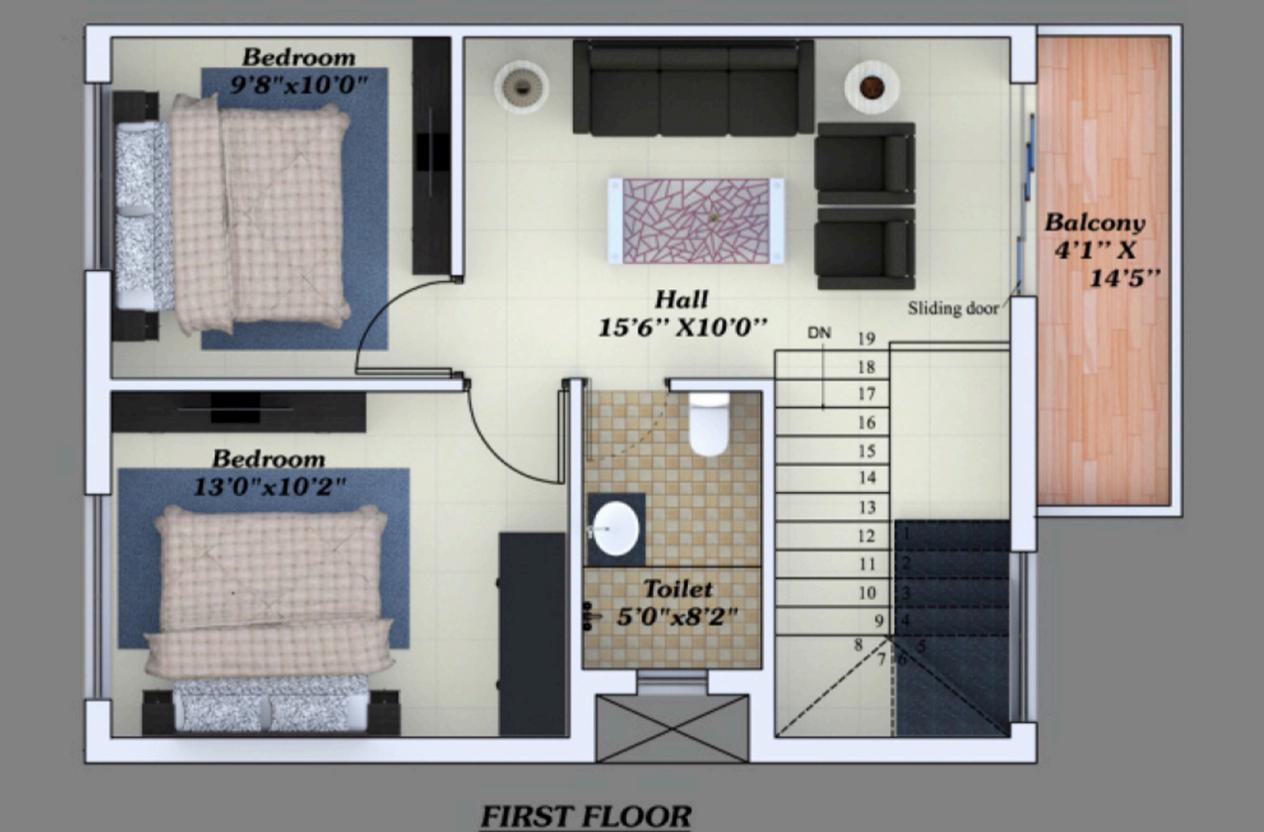

### Plot No.56-59

**Plot Size** - 857.67 sqft **Ground Floor** - 530.75 sqft **First Floor** - 606.57 sqft **Buildup Area** - 1137 sqft **Porch Area** - 57.90 sqft