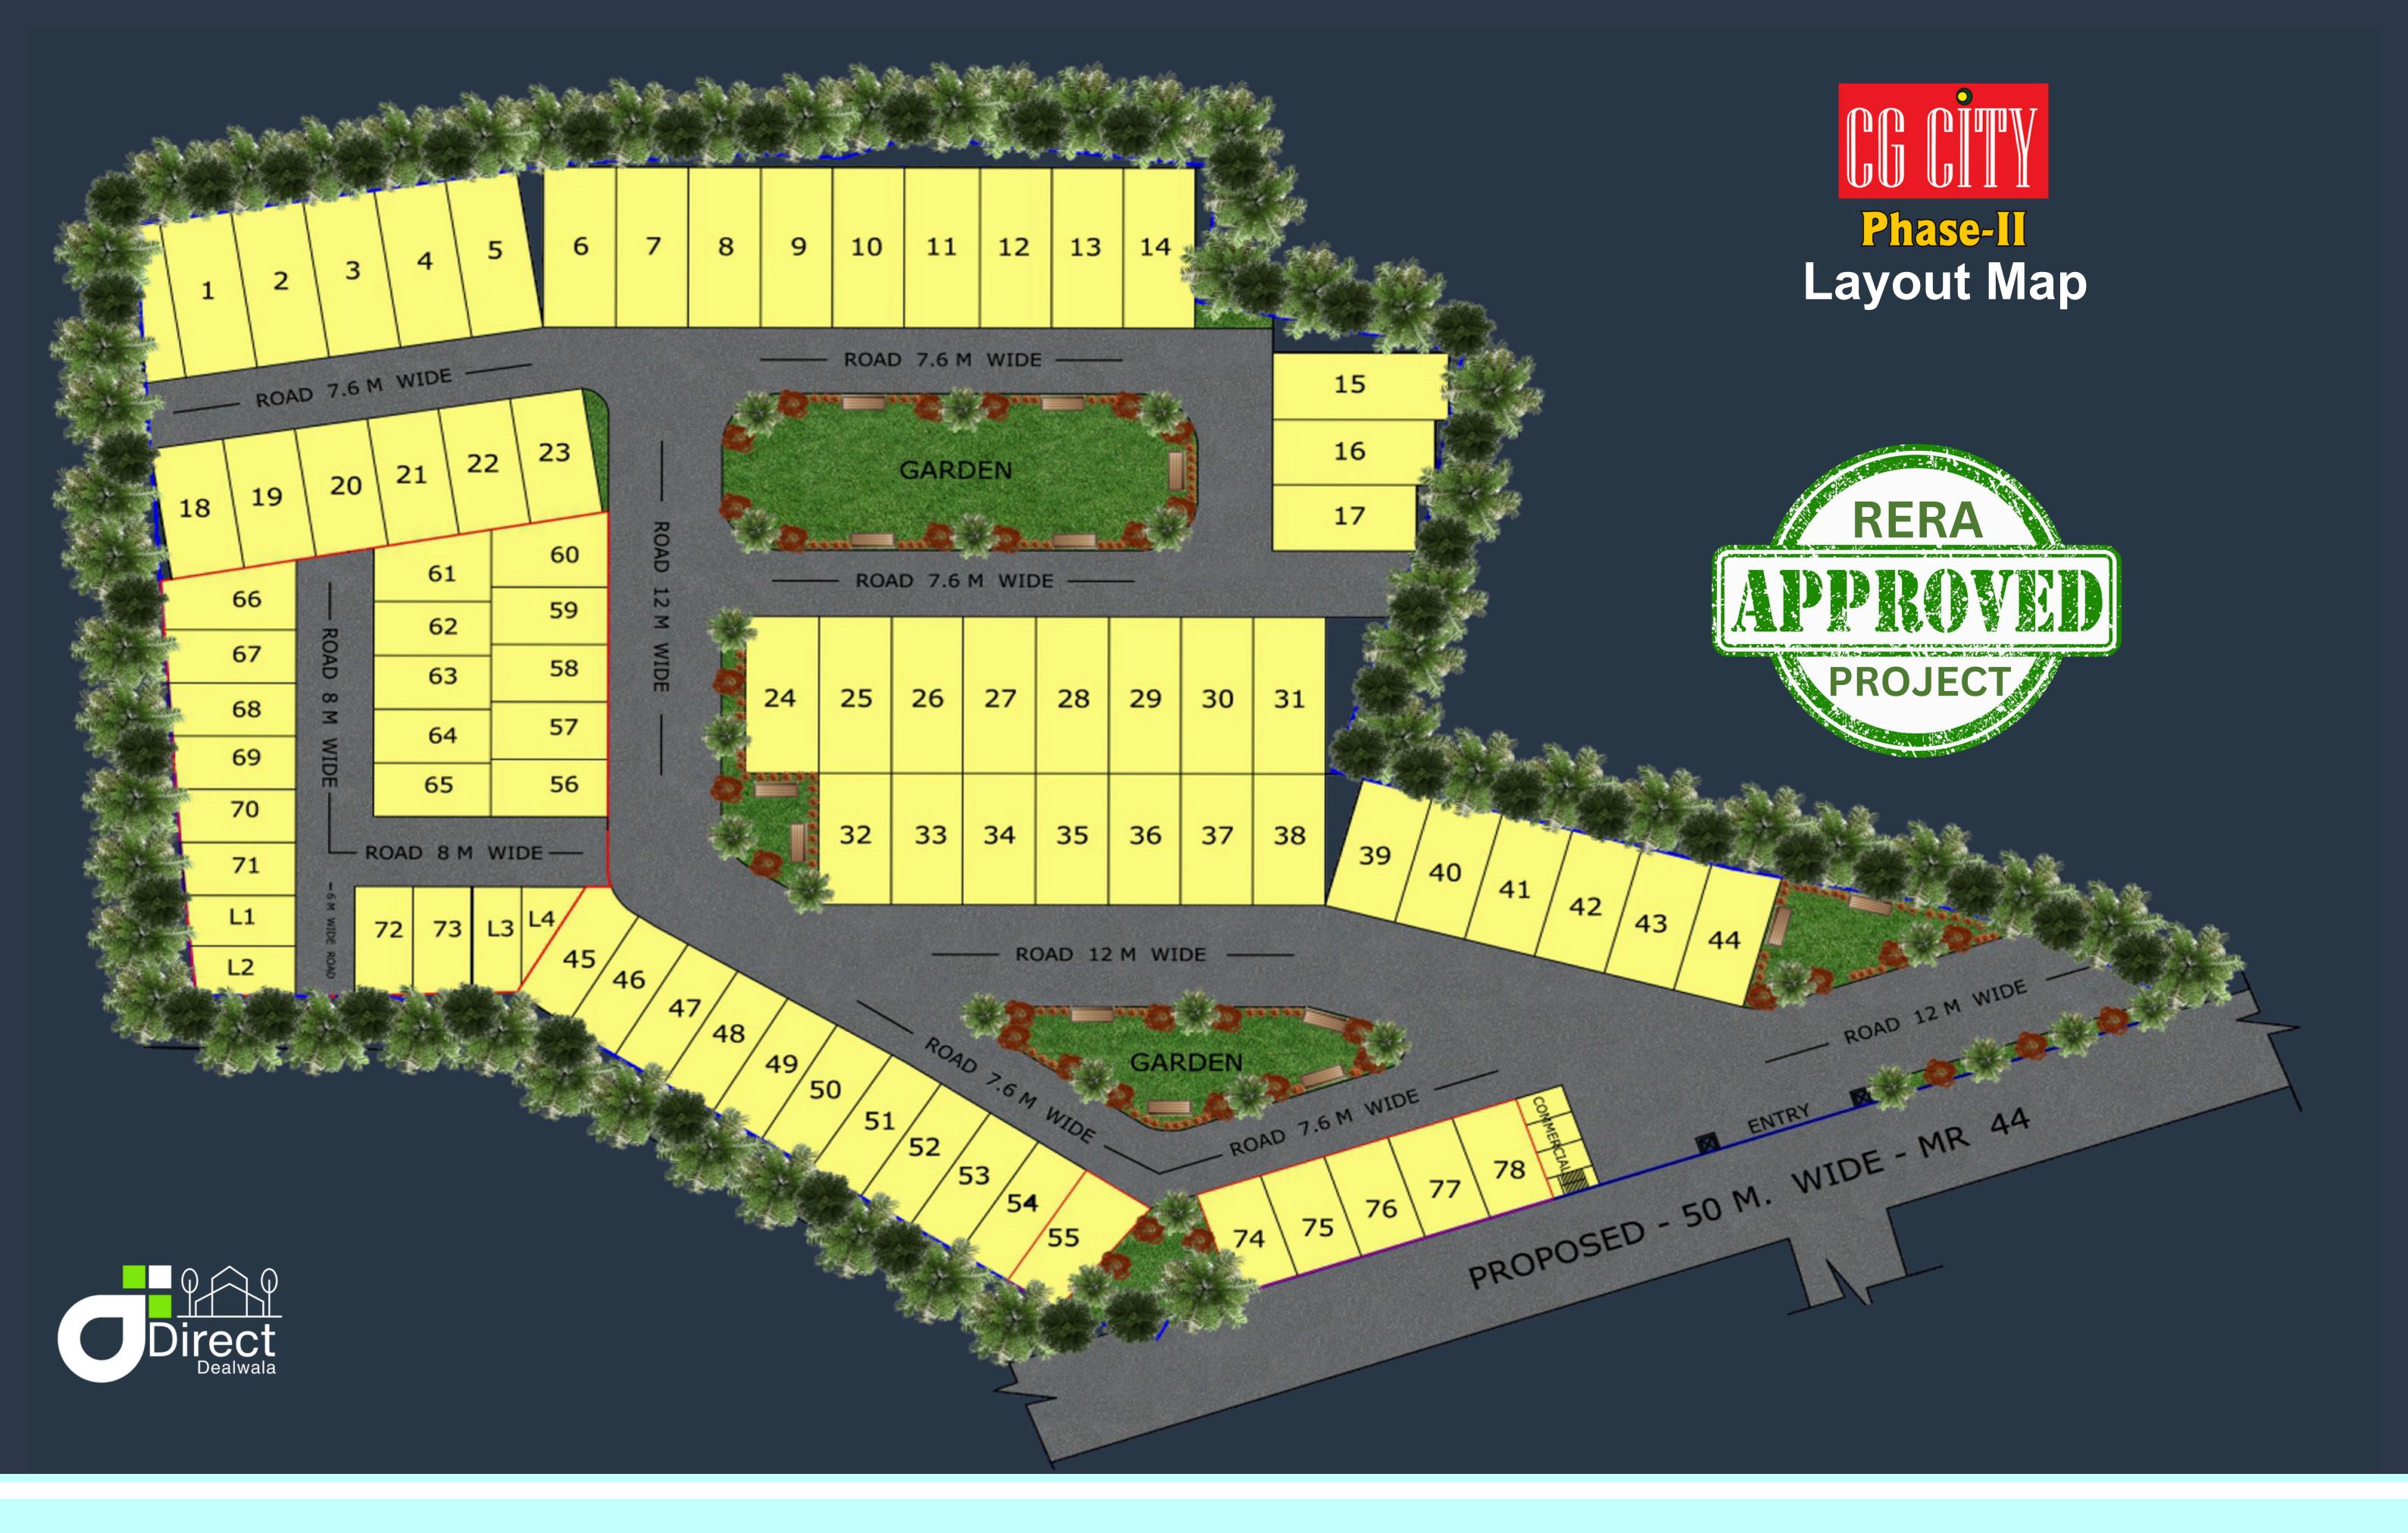

### Plot No.56-59

**Plot Size** - 857.67 sqft **Ground Floor** - 530.75 sqft **First Floor** - 606.57 sqft **Buildup Area** - 1137 sqft **Porch Area** - 57.90 sqft