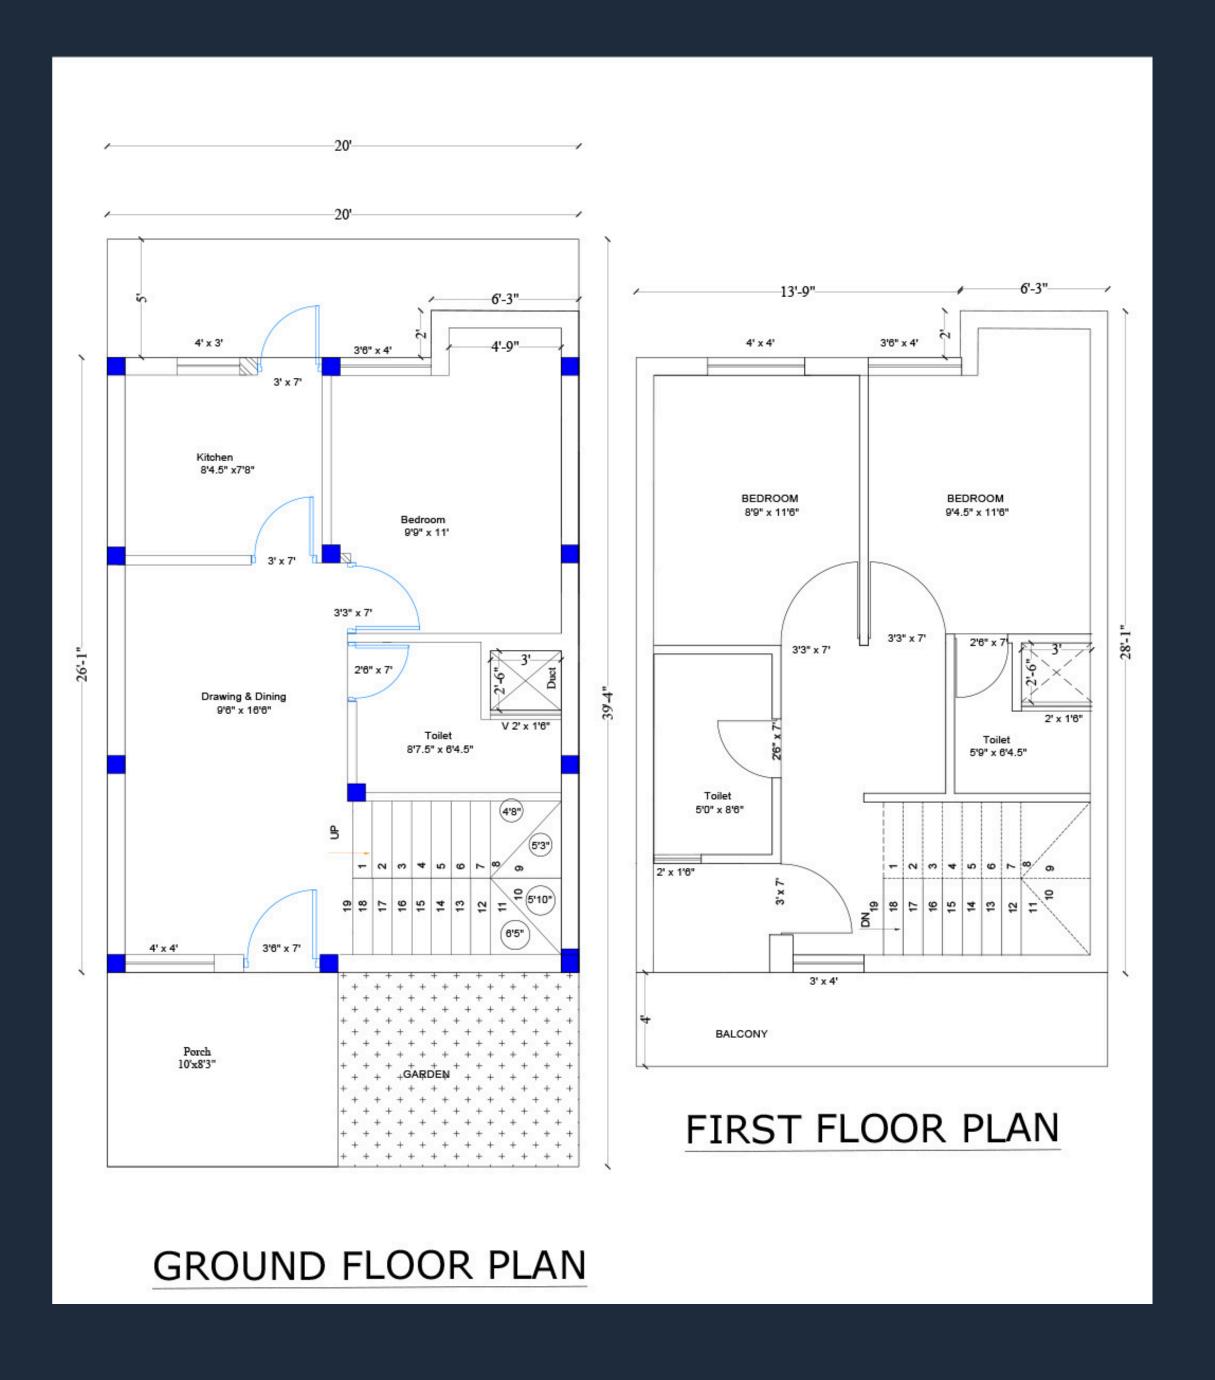

### Plot No.56-59

**Plot Size** - 857.67 sqft **Ground Floor** - 530.75 sqft **First Floor** - 606.57 sqft **Buildup Area** - 1137 sqft **Porch Area** - 57.90 sqft