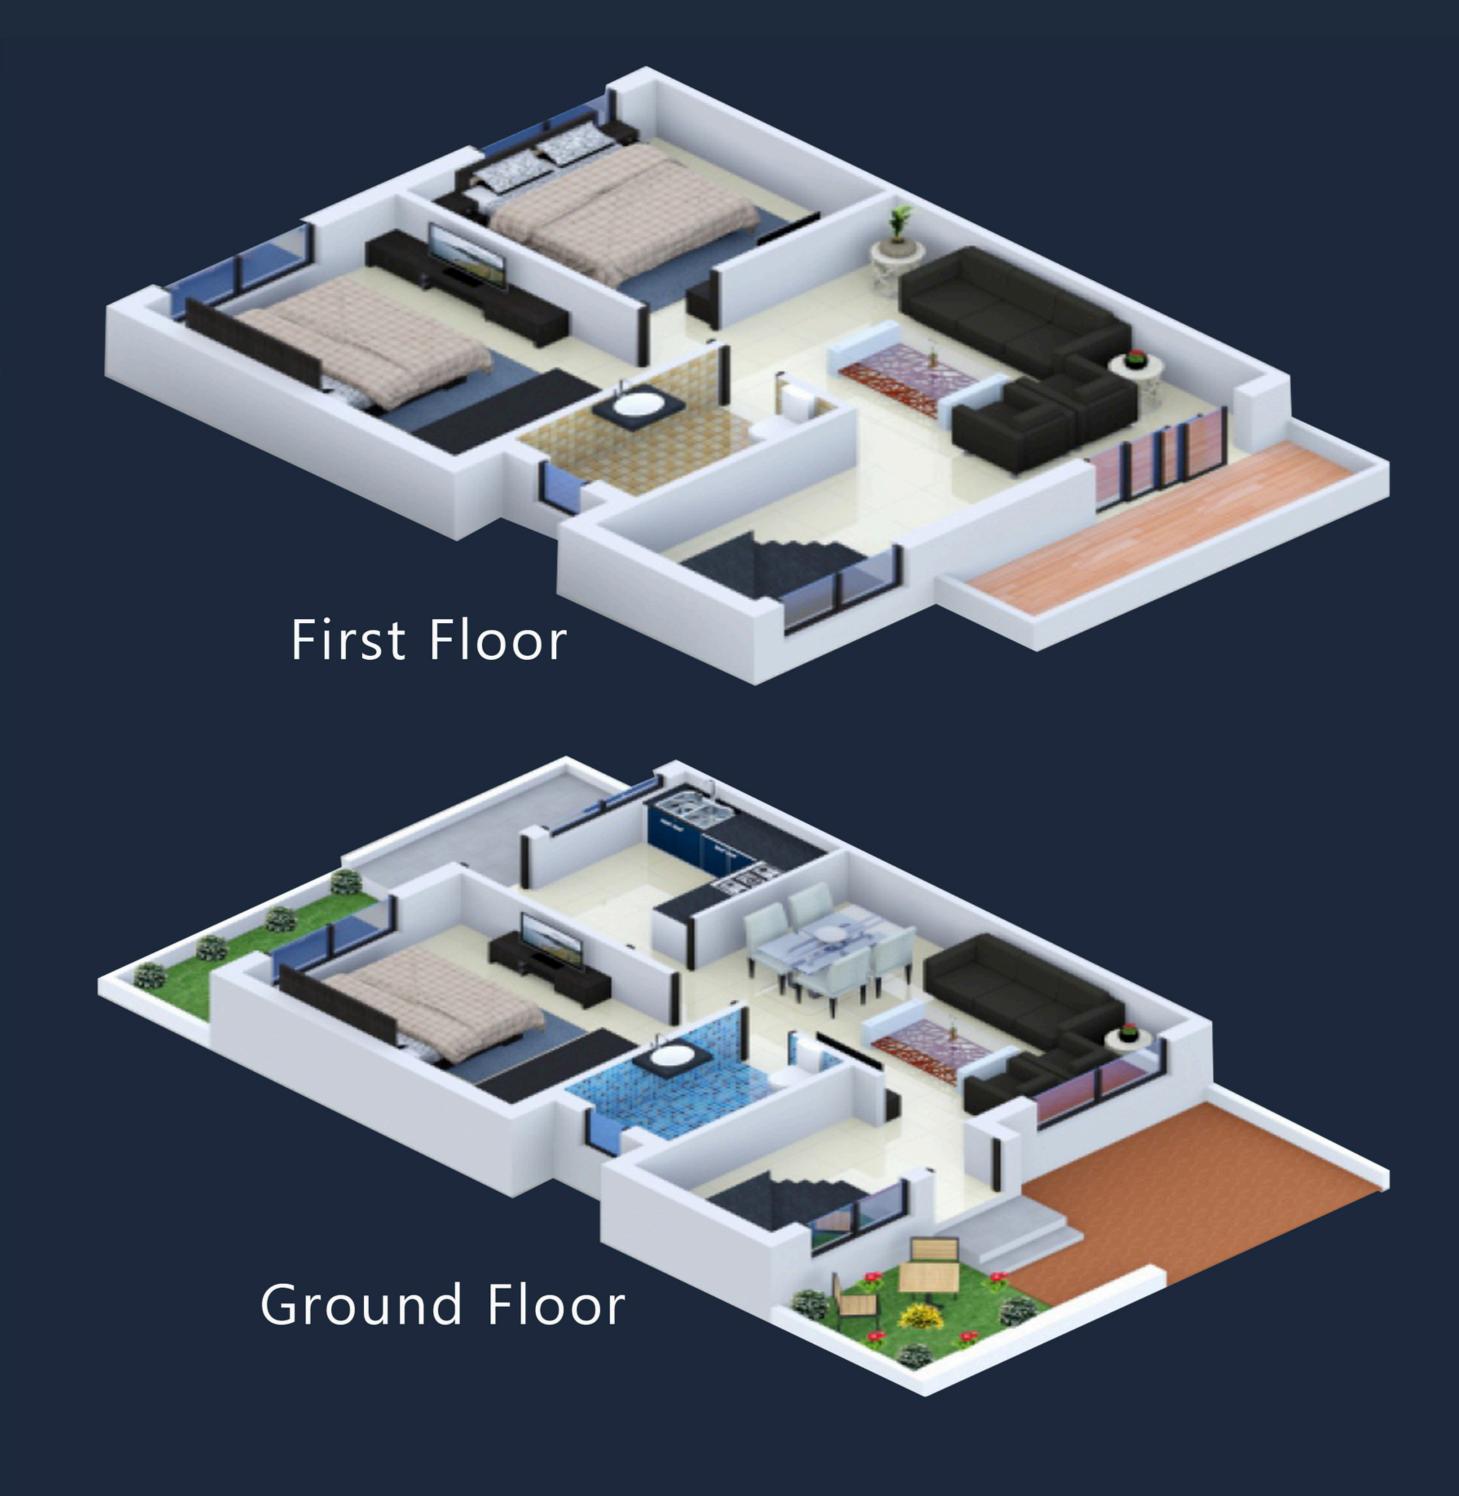

### Plot No.56-59

**Plot Size** - 857.67 sqft **Ground Floor** - 530.75 sqft **First Floor** - 606.57 sqft **Buildup Area** - 1137 sqft **Porch Area** - 57.90 sqft