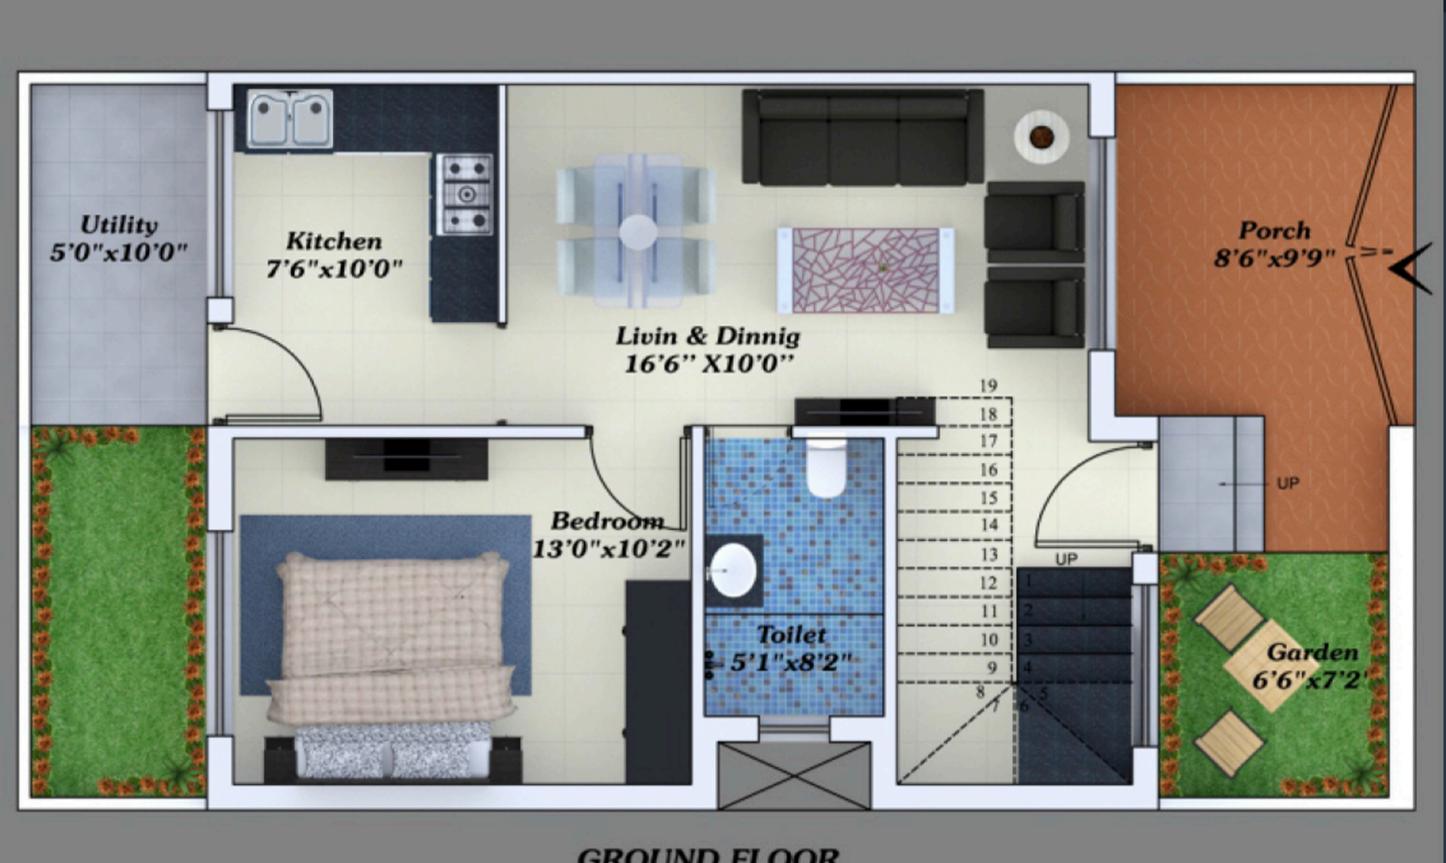

### Plot No.56-59

**Plot Size** - 857.67 sqft **Ground Floor** - 530.75 sqft **First Floor** - 606.57 sqft **Buildup Area** - 1137 sqft **Porch Area** - 57.90 sqft