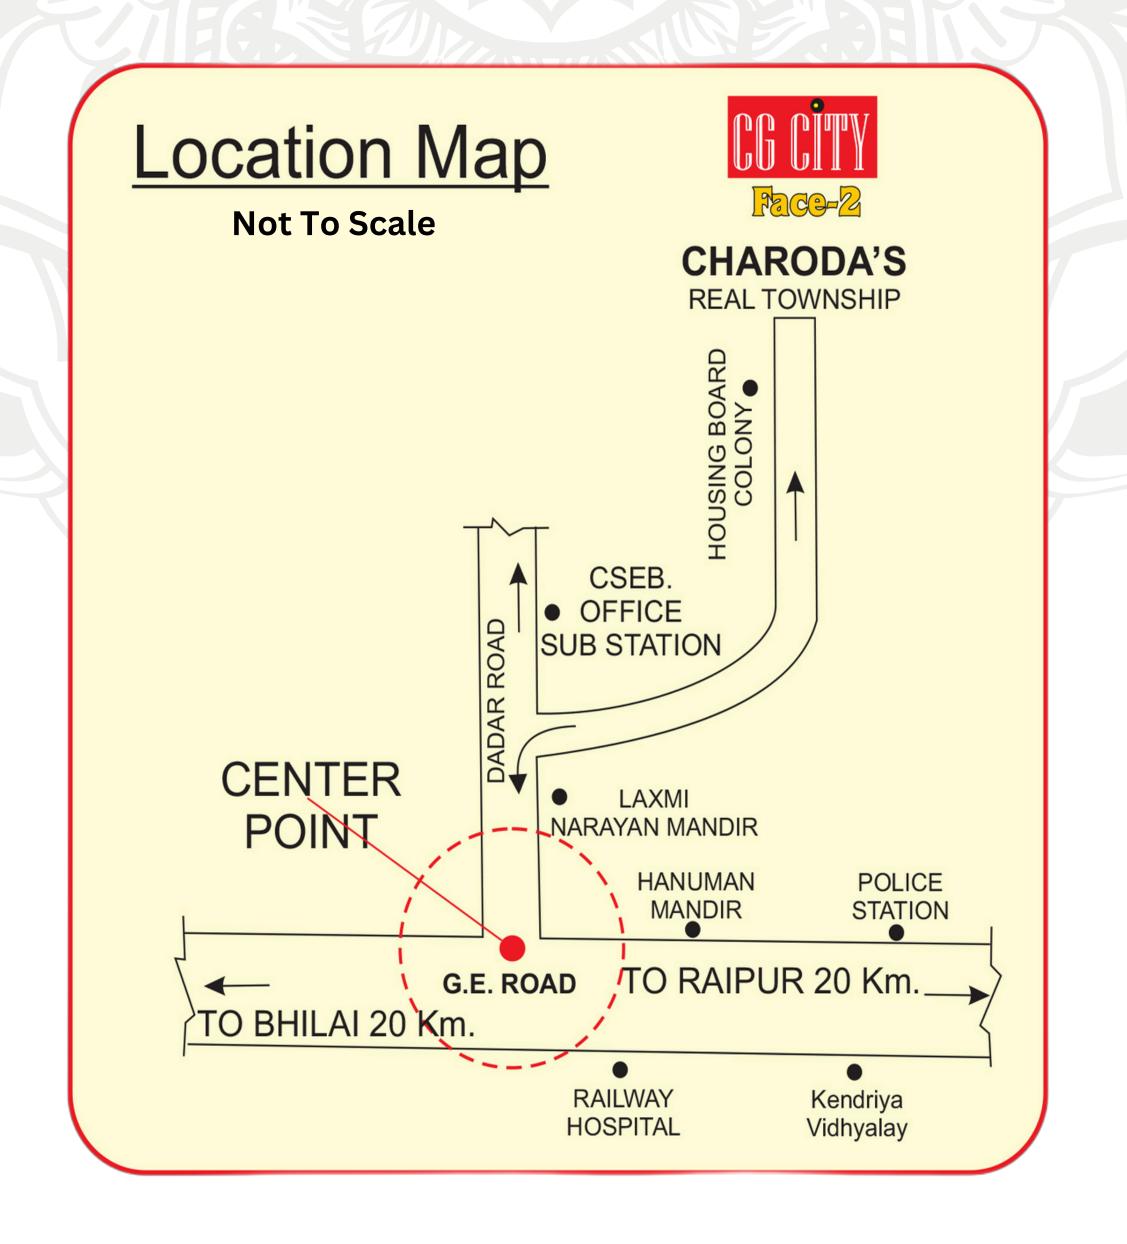

ceramic floor tiles. Designer tiles on walls upto door height. Proper water

proofing, sanitary ware and W.C. in one toilet and E.W.C. in other toilet with cistern.

Provision of hot and cold water pipe lines in toilet.

6. KITCHEN - Granite counter top with S.S. Sink. Ceramic tiles upto 2'0" above Kitchen platform. Provision of

exhaustfan.

7. FINISH - All internal walls to be finished with two coats of putty and plastic emulsion paint.

8. ELECTRICAL - Concealed conduit copper wiring with adequate points for fans, lights, aircoolers, T.V., geyser,

exhaust etc. Cable connection in drawing and master bedroom. Modular fittings.

9. PLUMBING - Concealed C.P.V.C. pipes with C.P. fittings.

10. SEWAGE DISPOSAL - Individual septic tank.

11. WATER SUPPLY - 500 lt P.V.C. over head tank.







### :: Office Address ::

SKA Buildcon G.E. Road Charoda Chhattisggarh

8962335962/9586955212